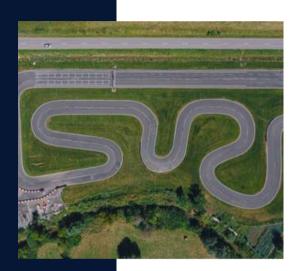

## Formula Student Poland – Autodrom Słomczyn

The Autodrom Słomczyn track, located near Warsaw, is known for its technical challenges and dynamic sections. This circuit will put our car's handling precision and performance to the test under all conditions.